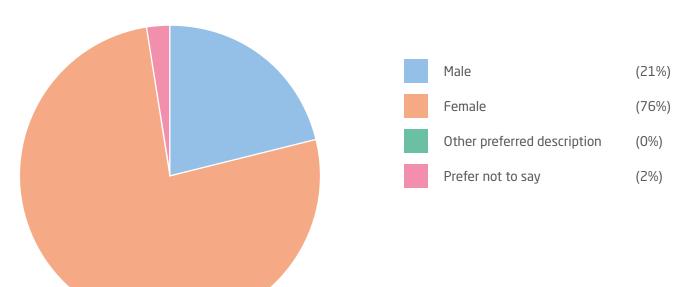

**Equality and Diversity** 

## **Current Age in Years**



| 16-24             | (10%) |
|-------------------|-------|
| 25-34             | (21%) |
| 35-44             | (28%) |
| 45-54             | (20%) |
| 55-64             | (13%) |
| 65+               | (4%)  |
| Prefer not to say | (2%)  |

### Gender





## Disability According to the Definition in the Equality Act?



| Yes               | (1%)  |
|-------------------|-------|
| No                | (97%) |
| Prefer not to say | (2%)  |

### **Ethnic Group**





# **Religion or Belief**



| Christian                    | (44%) |
|------------------------------|-------|
| No religion or belief        | (43%) |
| Any other religion or belief | (2%)  |
| Buddhist                     | (1%)  |
| Hindu                        | (1%)  |
| Jewish                       | (1%)  |
| Muslim                       | (1%)  |
| Sikh                         | (1%)  |
| Prefer not to say            | (6%)  |
|                              |       |