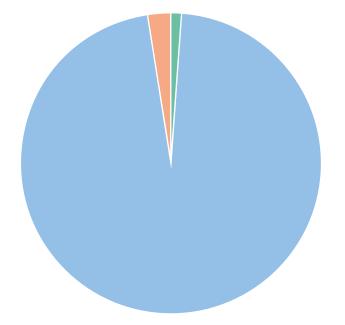

## Disability According to the Definition in the Equality Act?

| Yes               | (1%)  |
|-------------------|-------|
| No                | (97%) |
| Prefer not to say | (2%)  |