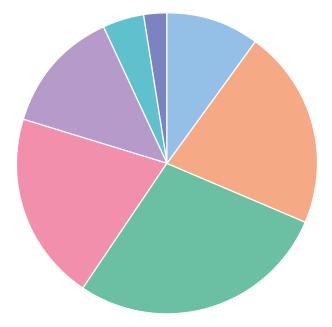

## **Current Age in Years**

| 16-24             | (10%) |
|-------------------|-------|
| 25-34             | (21%) |
| 35-44             | (28%) |
| 45-54             | (20%) |
| 55-64             | (13%) |
| 65+               | (4%)  |
| Prefer not to say | (2%)  |