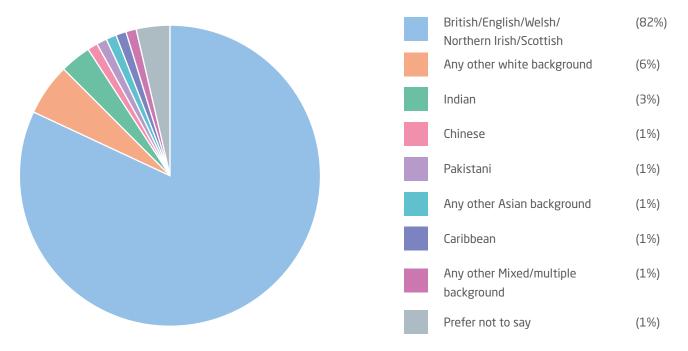

**Equality and Diversity** 

## **Current Age in Years**



| 16-24             | (10%) |
|-------------------|-------|
| 25-34             | (21%) |
| 35-44             | (28%) |
| 45-54             | (20%) |
| 55-64             | (13%) |
| 65+               | (4%)  |
| Prefer not to say | (2%)  |

### Gender





## Disability According to the Definition in the Equality Act?



| Yes               | (1%)  |
|-------------------|-------|
| No                | (97%) |
| Prefer not to say | (2%)  |

### **Ethnic Group**





# **Religion or Belief**



| Christian                    | (44%) |
|------------------------------|-------|
| No religion or belief        | (43%) |
| Any other religion or belief | (2%)  |
| Buddhist                     | (1%)  |
| Hindu                        | (1%)  |
| Jewish                       | (1%)  |
| Muslim                       | (1%)  |
| Sikh                         | (1%)  |
| Prefer not to say            | (6%)  |
|                              |       |